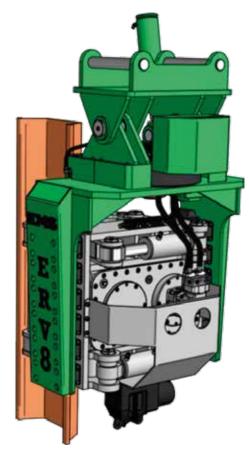

## ERV8 Side Gripper

ERV Series Robotic Pile Drivers Enabling You To Drive Sheet Piles, Steel Tubes, Timber Piles, H,I Beams Cheaper , Safer, Quicker Than Traditional Pile Drivers.

ERV Series Robotic Pile Drivers With Side Grip And Bottom Clamp Picks Up The Piles And Turn To Desired Position Adjusting The Tilt And Start Driving the Pile .

## ADVANTAGES

- Drive Steel Sheet Piles , Steel Tubes , Timber Piles, H-I Beams.
- No Manpower Needed except excavator operator resulting less cost.
- Quick Change of Hands Suiting Your Pile Type and Size.
- Special Design resulting No Over Heating Problem.

Carrier : 35-40 tons class excavators.

| ( excluding adaptor ) | 3.200 Kg       |
|-----------------------|----------------|
| ric Moment            | 10 kgm         |
| ugal Force            | 860 kN         |
| ncy                   | 2800 rpm       |
| g Pressure            | 300 Bar        |
| ement                 | 252 liter/min. |

| Dynamic Weight    | 2.340 Kg                        |
|-------------------|---------------------------------|
| Amplitude         | 8,6 mm                          |
| Rotation          | 360 Deg.                        |
| Tilt              | 20 Deg.                         |
| Auto Drive System | Optional                        |
| Dimensions        | 180cm(L) x 180cm(W) x 200 cm(H) |