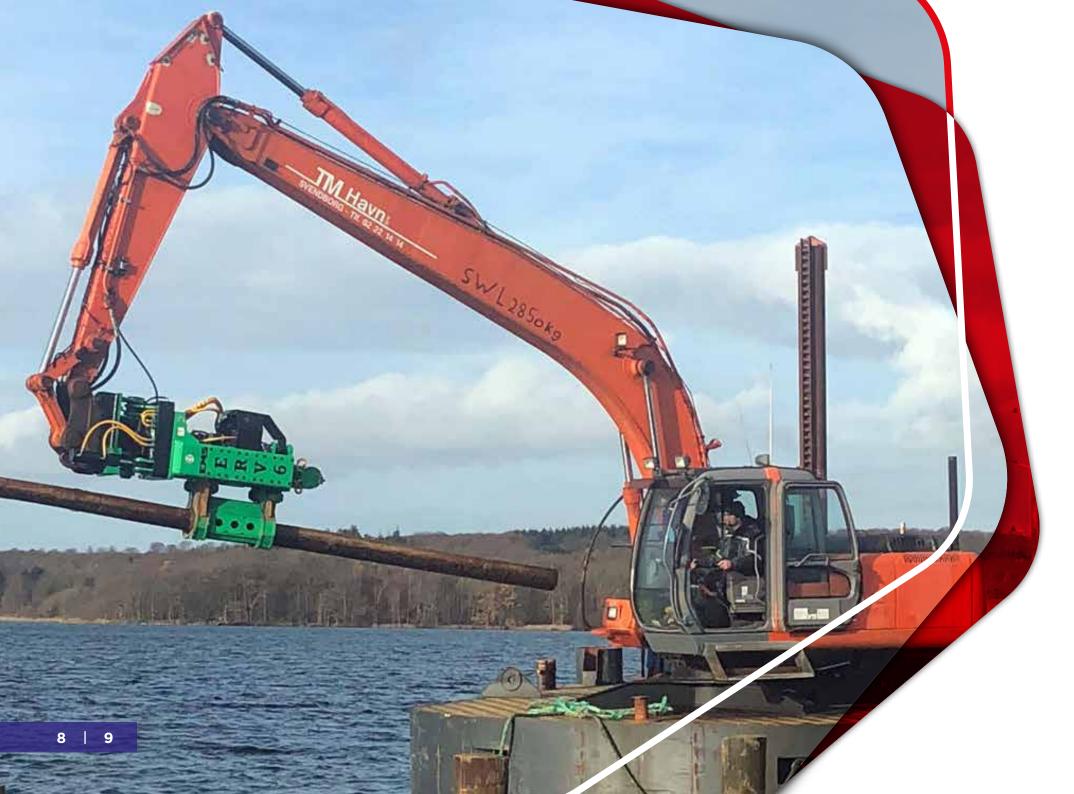

## ERV6 Side Gripper

ERV Series Robotic Pile Drivers Enabling You To Drive Sheet Piles, Steel Tubes, Timber Piles, H,I Beams Cheaper, Safer, Quicker Than Traditional Pile Drivers.

ERV Series Robotic Pile Drivers With Side Grip And Bottom Clamp Picks Up The Piles And Turn To Desired Position Adjusting The Tilt And Start Driving the Pile .

## **ADVANTAGES**

• Drive Steel Sheet Piles , Steel Tubes , Timber Piles, H-I Beams.

• No Manpower Needed except excavator operator resulting less cost.

• Quick Change of Hands Suiting Your Pile Type and Size.

• Special Design resulting No Over Heating Problem.

Carrier : 30 tons class excavators.

| luding adaptor ) | 2.250 Kg       |
|------------------|----------------|
| ment             | 6 kgm          |
| orce             | 602 kN         |
|                  | 3000 rpm       |
| ssure            | 300 Bar        |
| t                | 200 liter/min. |

| Dynamic Weight    | 1.610 Kg                        |
|-------------------|---------------------------------|
| Amplitude         | 7,5 mm                          |
| Rotation          | 360 Deg.                        |
| Tilt              | 20 Deg.                         |
| Auto Drive System | Optional                        |
| Dimensions        | 160cm(L) x 160cm(W) x 180 cm(H) |