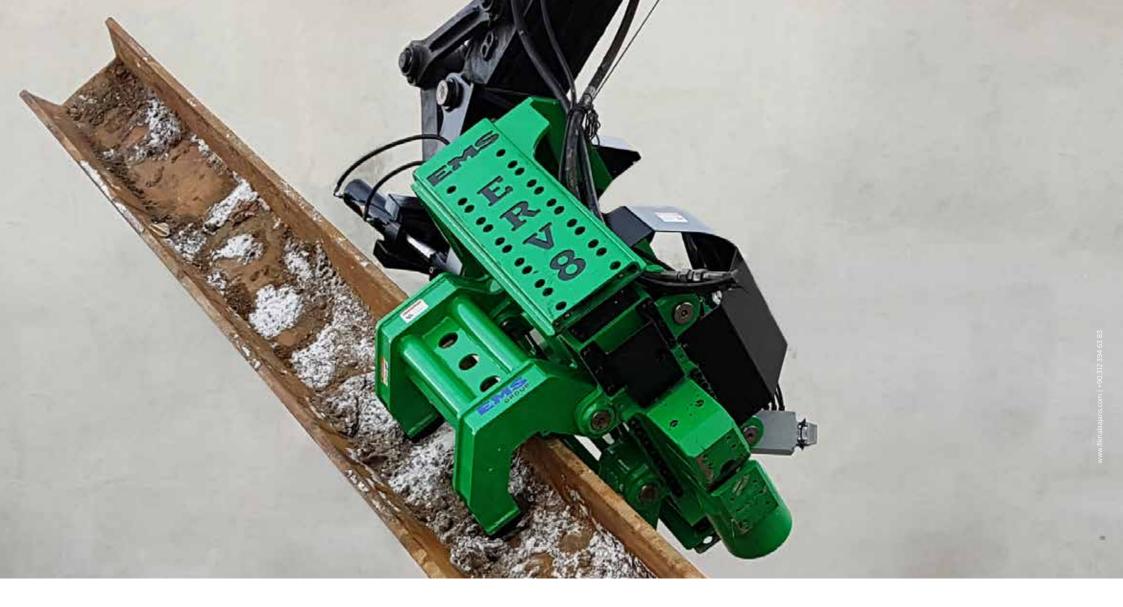

## ERV8 Side Gripper

ERV Series Robotic Pile Drivers Enabling You To Drive Sheet Piles, Steel Tubes, Timber Piles, H,I Beams Cheaper , Safer, Quicker Than Traditional Pile Drivers.

ERV Series Robotic Pile Drivers With Side Grip And Bottom Clamp Picks Up The Piles And Turn To Desired Position Adjusting The Tilt And Start Driving the Pile .

## ADVANTAGES

- Drive Steel Sheet Piles , Steel Tubes , Timber Piles, H-I Beams.
- No Manpower Needed except excavator operator resulting less cost.
- Quick Change of Hands Suiting Your Pile Type and Size.
- Special Design resulting No Over Heating Problem.

Carrier : 35-40 tons class excavators.

| ( excluding adaptor ) | 3.200 Kg       |
|-----------------------|----------------|
| ric Moment            | 10 kgm         |
| ugal Force            | 860 kN         |
| ncy                   | 2800 rpm       |
| g Pressure            | 300 Bar        |
| ement                 | 252 liter/min. |

| Dynamic Weight    | 2.340 Kg                        |
|-------------------|---------------------------------|
| Amplitude         | 8,6 mm                          |
| Rotation          | 360 Deg.                        |
| Tilt              | 20 Deg.                         |
| Auto Drive System | Optional                        |
| Dimensions        | 180cm(L) x 180cm(W) x 200 cm(H) |