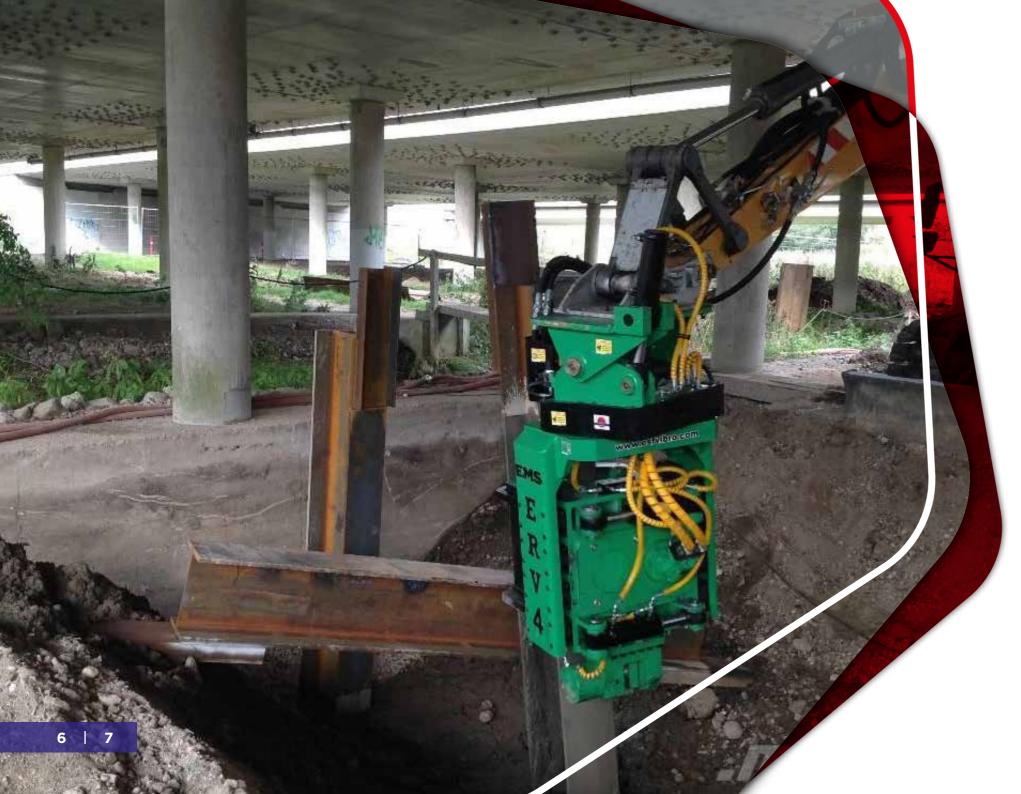

## ERV6 Side Gripper

ERV Series Robotic Pile Drivers Enabling You To Drive Sheet Piles, Steel Tubes, Timber Piles, H,I Beams Cheaper, Safer, Quicker Than Traditional Pile Drivers.

ERV Series Robotic Pile Drivers With Side Grip And Bottom Clamp Picks Up The Piles And Turn To Desired Position Adjusting The Tilt And Start Driving the Pile .

## **ADVANTAGES**

• Drive Steel Sheet Piles , Steel Tubes , Timber Piles, H-I Beams.

• No Manpower Needed except excavator operator resulting less cost.

• Quick Change of Hands Suiting Your Pile Type and Size.

• Special Design resulting No Over Heating Problem.

Carrier : 30 tons class excavators.

| luding adaptor ) | 2.250 Kg       |
|------------------|----------------|
| ment             | 6 kgm          |
| orce             | 602 kN         |
|                  | 3000 rpm       |
| ssure            | 300 Bar        |
| t                | 200 liter/min. |

| Dynamic Weight    | 1.610 Kg                        |
|-------------------|---------------------------------|
| Amplitude         | 7,5 mm                          |
| Rotation          | 360 Deg.                        |
| Tilt              | 20 Deg.                         |
| Auto Drive System | Optional                        |
| Dimensions        | 160cm(L) x 160cm(W) x 180 cm(H) |