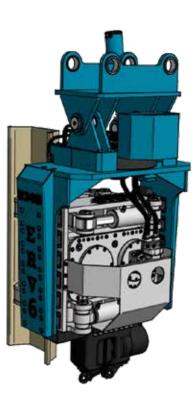

## ERV6 Side Gripper

ERV Series Robotic Pile Drivers Enabling You To Drive Sheet Piles, Steel Tubes, Timber Piles, H,I Beams Cheaper, Safer, Quicker Than Traditional Pile Drivers.

ERV Series Robotic Pile Drivers With Side Grip And Bottom Clamp Picks Up The Piles And Turn To Desired Position Adjusting The Tilt And Start Driving the Pile .

## **ADVANTAGES**

• Drive Steel Sheet Piles , Steel Tubes , Timber Piles, H-I Beams.

• No Manpower Needed except excavator operator resulting less cost.

• Quick Change of Hands Suiting Your Pile Type and Size.

• Special Design resulting No Over Heating Problem.

Carrier : 30 tons class excavators.

| luding adaptor ) | 2.250 Kg       |
|------------------|----------------|
| ment             | 6 kgm          |
| orce             | 602 kN         |
|                  | 3000 rpm       |
| ssure            | 300 Bar        |
| t                | 200 liter/min. |

| Dynamic Weight    | 1.610 Kg                        |
|-------------------|---------------------------------|
| Amplitude         | 7,5 mm                          |
| Rotation          | 360 Deg.                        |
| Tilt              | 20 Deg.                         |
| Auto Drive System | Optional                        |
| Dimensions        | 160cm(L) x 160cm(W) x 180 cm(H) |