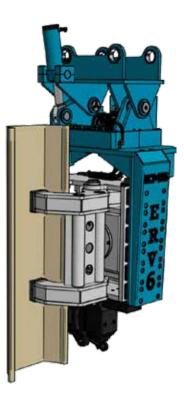

## ERV6 Side Gripper

ERV Series Robotic Pile Drivers Enabling You To Drive Sheet Piles, Steel Tubes, Timber Piles, H,I Beams Cheaper, Safer, Quicker Than Traditional Pile Drivers.

ERV Series Robotic Pile Drivers With Side Grip And Bottom Clamp Picks Up The Piles And Turn To Desired Position Adjusting The Tilt And Start Driving the Pile .

## **ADVANTAGES**

• Drive Steel Sheet Piles , Steel Tubes , Timber Piles, H-I Beams.

• No Manpower Needed except excavator operator resulting less cost.

• Quick Change of Hands Suiting Your Pile Type and Size.

• Special Design resulting No Over Heating Problem.

Carrier : 30 tons class excavators.

| luding adaptor ) | 2.250 Kg       |
|------------------|----------------|
| ment             | 6 kgm          |
| orce             | 602 kN         |
|                  | 3000 rpm       |
| ssure            | 300 Bar        |
| t                | 200 liter/min. |

| Dynamic Weight    | 1.610 Kg                        |
|-------------------|---------------------------------|
| Amplitude         | 7,5 mm                          |
| Rotation          | 360 Deg.                        |
| Tilt              | 20 Deg.                         |
| Auto Drive System | Optional                        |
| Dimensions        | 160cm(L) x 160cm(W) x 180 cm(H) |