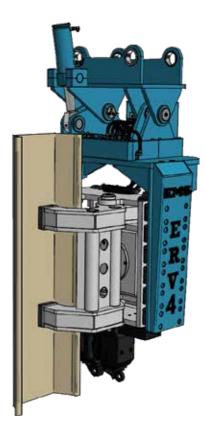

## ERV3 **Side Gripper**

ERV Series Robotic Pile Drivers Enabling You To Drive Sheet Piles, Steel Tubes, Timber Piles, H,I Beams Cheaper, Safer, Quicker Than Traditional Pile Drivers.

ERV Series Robotic Pile Drivers With Side Grip And Bottom Clamp Picks Up The Piles And Turn To Desired Position Adjusting The Tilt And Start Driving the Pile .

### ADVANTAGES

- less cost.
- Special Design resulting No Over Heating Problem.

Carrier : 15-20 tons class excavators.

| Weight ( excluding adapt |
|--------------------------|
| Eccentric Moment         |
| Centrifugal Force        |
| Frequency                |
| Working Pressure         |
| Displacement             |
|                          |

• Drive Steel Sheet Piles , Steel Tubes , Timber Piles, H-I Beams. • No Manpower Needed except excavator operator resulting

• Quick Change of Hands Suiting Your Pile Type and Size.

| or) | 1.500 Kg       |
|-----|----------------|
|     | 4 kgm          |
|     | 395 kN         |
|     | 3000 rpm       |
|     | 300 Bar        |
|     | 135 liter/min. |

| Dynamic Weight    | 1.050 Kg                        |  |
|-------------------|---------------------------------|--|
| Amplitude         | 7,7 mm                          |  |
| Rotation          | 360 Deg.                        |  |
| Tilt              | 20 Deg.                         |  |
| Auto Drive System | Optional                        |  |
| Dimensions        | 140cm(L) x 140cm(W) x 160 cm(H) |  |