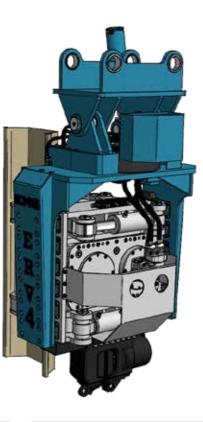

## ERV8 Side Gripper

ERV Series Robotic Pile Drivers Enabling You To Drive Sheet Piles, Steel Tubes, Timber Piles, H,I Beams Cheaper , Safer, Quicker Than Traditional Pile Drivers.

ERV Series Robotic Pile Drivers With Side Grip And Bottom Clamp Picks Up The Piles And Turn To Desired Position Adjusting The Tilt And Start Driving the Pile .

## ADVANTAGES

- Drive Steel Sheet Piles , Steel Tubes , Timber Piles, H-I Beams.
- No Manpower Needed except excavator operator resulting less cost.
- Quick Change of Hands Suiting Your Pile Type and Size.
- Special Design resulting No Over Heating Problem.

Carrier : 35-40 tons class excavators.

| ( excluding adaptor ) | 3.200 Kg       |
|-----------------------|----------------|
| ric Moment            | 10 kgm         |
| ugal Force            | 860 kN         |
| ncy                   | 2800 rpm       |
| g Pressure            | 300 Bar        |
| ement                 | 252 liter/min. |

| Dynamic Weight    | 2.340 Kg                        |
|-------------------|---------------------------------|
| Amplitude         | 8,6 mm                          |
| Rotation          | 360 Deg.                        |
| Tilt              | 20 Deg.                         |
| Auto Drive System | Optional                        |
| Dimensions        | 180cm(L) x 180cm(W) x 200 cm(H) |