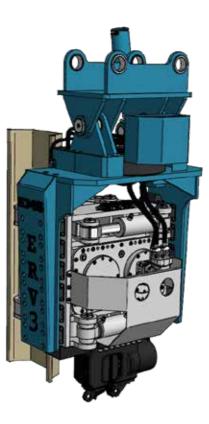

## ERV3 **Side Gripper**

ERV Series Robotic Pile Drivers Enabling You To Drive Sheet Piles, Steel Tubes, Timber Piles, H,I Beams Cheaper, Safer, Quicker Than Traditional Pile Drivers.

ERV Series Robotic Pile Drivers With Side Grip And Bottom Clamp Picks Up The Piles And Turn To Desired Position Adjusting The Tilt And Start Driving the Pile .

### ADVANTAGES

- less cost.
- Special Design resulting No Over Heating Problem.

Carrier : 15-20 tons class excavators.

| Weight ( excluding adapt |
|--------------------------|
| Eccentric Moment         |
| Centrifugal Force        |
| Frequency                |
| Working Pressure         |
| Displacement             |
|                          |

• Drive Steel Sheet Piles , Steel Tubes , Timber Piles, H-I Beams. • No Manpower Needed except excavator operator resulting

• Quick Change of Hands Suiting Your Pile Type and Size.

| or) | 1.500 Kg       |
|-----|----------------|
|     | 4 kgm          |
|     | 395 kN         |
|     | 3000 rpm       |
|     | 300 Bar        |
|     | 135 liter/min. |

| Dynamic Weight    | 1.050 Kg                        |  |
|-------------------|---------------------------------|--|
| Amplitude         | 7,7 mm                          |  |
| Rotation          | 360 Deg.                        |  |
| Tilt              | 20 Deg.                         |  |
| Auto Drive System | Optional                        |  |
| Dimensions        | 140cm(L) x 140cm(W) x 160 cm(H) |  |