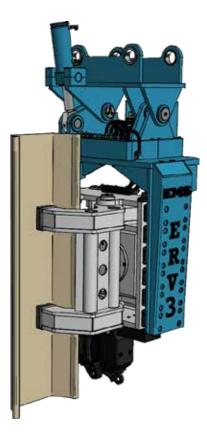

## ERV3 **Side Gripper**

ERV Series Robotic Pile Drivers Enabling You To Drive Sheet Piles, Steel Tubes, Timber Piles, H,I Beams Cheaper, Safer, Quicker Than Traditional Pile Drivers.

ERV Series Robotic Pile Drivers With Side Grip And Bottom Clamp Picks Up The Piles And Turn To Desired Position Adjusting The Tilt And Start Driving the Pile .

### ADVANTAGES

- less cost.
- Special Design resulting No Over Heating Problem.

Carrier : 15-20 tons class excavators.

| Weight ( excluding adapt |
|--------------------------|
| Eccentric Moment         |
| Centrifugal Force        |
| Frequency                |
| Working Pressure         |
| Displacement             |
|                          |

• Drive Steel Sheet Piles , Steel Tubes , Timber Piles, H-I Beams. • No Manpower Needed except excavator operator resulting

• Quick Change of Hands Suiting Your Pile Type and Size.

| or) | 1.500 Kg       |
|-----|----------------|
|     | 4 kgm          |
|     | 395 kN         |
|     | 3000 rpm       |
|     | 300 Bar        |
|     | 135 liter/min. |

| Dynamic Weight    | 1.050 Kg                        |  |
|-------------------|---------------------------------|--|
| Amplitude         | 7,7 mm                          |  |
| Rotation          | 360 Deg.                        |  |
| Tilt              | 20 Deg.                         |  |
| Auto Drive System | Optional                        |  |
| Dimensions        | 140cm(L) x 140cm(W) x 160 cm(H) |  |