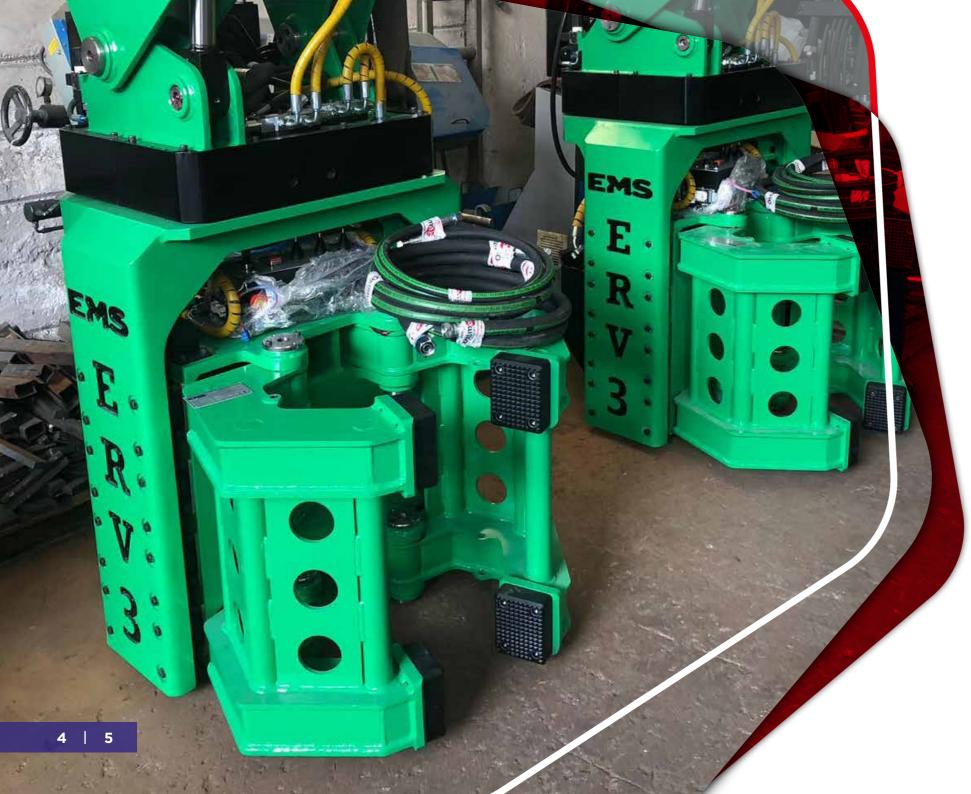

## ERV3 **Side Gripper**

ERV Series Robotic Pile Drivers Enabling You To Drive Sheet Piles, Steel Tubes, Timber Piles, H,I Beams Cheaper, Safer, Quicker Than Traditional Pile Drivers.

ERV Series Robotic Pile Drivers With Side Grip And Bottom Clamp Picks Up The Piles And Turn To Desired Position Adjusting The Tilt And Start Driving the Pile .

### ADVANTAGES

- less cost.
- Special Design resulting No Over Heating Problem.

Carrier : 15-20 tons class excavators.

| Weight ( excluding adapt |
|--------------------------|
| Eccentric Moment         |
| Centrifugal Force        |
| Frequency                |
| Working Pressure         |
| Displacement             |
|                          |

• Drive Steel Sheet Piles , Steel Tubes , Timber Piles, H-I Beams. • No Manpower Needed except excavator operator resulting

• Quick Change of Hands Suiting Your Pile Type and Size.

| or) | 1.500 Kg       |
|-----|----------------|
|     | 4 kgm          |
|     | 395 kN         |
|     | 3000 rpm       |
|     | 300 Bar        |
|     | 135 liter/min. |

| Dynamic Weight    | 1.050 Kg                        |  |
|-------------------|---------------------------------|--|
| Amplitude         | 7,7 mm                          |  |
| Rotation          | 360 Deg.                        |  |
| Tilt              | 20 Deg.                         |  |
| Auto Drive System | Optional                        |  |
| Dimensions        | 140cm(L) x 140cm(W) x 160 cm(H) |  |